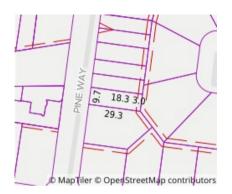

#### Section 47AF of the Estate Agents Act 1980

| Address              | 27b Pine Way, Doncaster East Vic 3109 |
|----------------------|---------------------------------------|
| Including suburb and |                                       |
| postcode             |                                       |