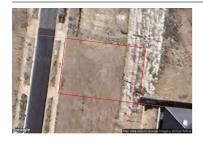

# 3 BINAP STREET, BACCHUS MARSH, VIC 🕮 - 🕒 -

**Indicative Selling Price** 

For the meaning of this price see consumer.vic.au/underquoting

Single Price: \$345,000

Provided by: Gurbaaz Sidhu, Jio Real Estate

# Property offered for sale

|           | Address    |
|-----------|------------|
| Including | suburb and |
|           | postcode   |

3 BINAP STREET, BACCHUS MARSH, VIC 3340