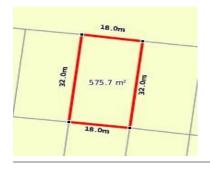

# 3 BINAP STREET, BACCHUS MARSH, VIC 🕮 - 🕒 -

**Indicative Selling Price** 

For the meaning of this price see consumer.vic.au/underquoting

Single Price: \$345,000

Provided by: Gurbaaz Sidhu, Jio Real Estate

# Property offered for sale

|           | Address    |
|-----------|------------|
| Including | suburb and |
|           | postcode   |

3 BINAP STREET, BACCHUS MARSH, VIC 3340