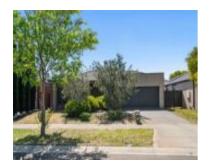

### 22 MELVILLE ST, TARNEIT, VIC 3029

Sale Price

\*\$593,800

Sale Date: 30/11/2024

Distance from Property: 488m

Sale Price

\$710,000

Sale Date: 22/11/2024

Distance from Property: 500m

17 PISTACHIA DR, TARNEIT, VIC 3029

**Sale Price** 

\*\$690,000

Sale Date: 16/10/2024

Distance from Property: 283m

| Address of comparable property     | Price      | Date of sale |
|------------------------------------|------------|--------------|
| 22 MELVILLE ST, TARNEIT, VIC 3029  | *\$593,800 | 30/11/2024   |
| 3 MAPLETON WAY, TARNEIT, VIC 3029  | \$710,000  | 22/11/2024   |
| 17 PISTACHIA DR, TARNEIT, VIC 3029 | *\$690,000 | 16/10/2024   |