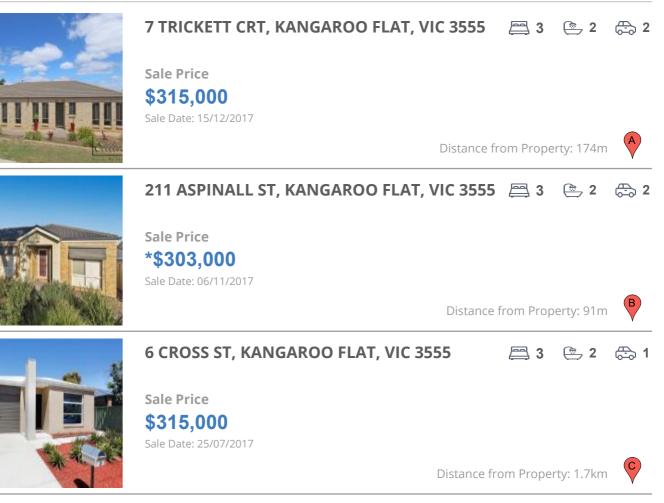

# **COMPARABLE PROPERTIES**

These are the three properties sold within five kilometres of the property for sale in the last 18 months that the estate agent or agent's representative considers to be most comparable to the property for sale.

### **Comparable property sales**

These are the three properties sold within five kilometres of the property for sale in the last 18 months that the estate agent or agent's representative considers to be most comparable to the property for sale.

| Address of comparable property           | Price      | Date of sale |
|------------------------------------------|------------|--------------|
| 7 TRICKETT CRT, KANGAROO FLAT, VIC 3555  | \$315,000  | 15/12/2017   |
| 211 ASPINALL ST, KANGAROO FLAT, VIC 3555 | *\$303,000 | 06/11/2017   |
| 6 CROSS ST, KANGAROO FLAT, VIC 3555      | \$315,000  | 25/07/2017   |
| 118 ALDER ST, GOLDEN SQUARE, VIC 3555    | *\$335,000 | 05/03/2018   |