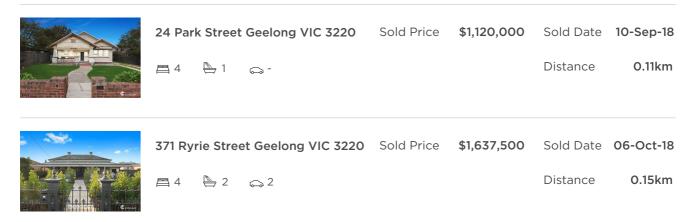

# **Comparable Property Sales**

These are the 3 properties sold within 5 kilometres of the property for sale in the last 18 months that the estate agent or agent's representative considers to be most comparable to the property for sale.

| 1 Pevensey Crescent Geelong VIC<br>3220 | Sold Price | \$1,475,000 | Sold Date | 26-Sep-18 |
|-----------------------------------------|------------|-------------|-----------|-----------|
| 🖴 3 👆 2 🞧 1                             |            |             | Distance  | 0.16km    |