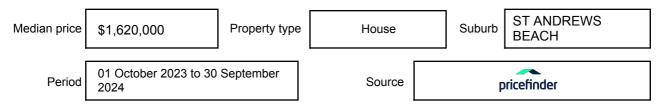

### **MEDIAN SALE PRICE**

# ST ANDREWS BEACH, VIC, 3941

Suburb Median Sale Price (House)

\$1,620,000

01 October 2023 to 30 September 2024

Provided by: pricefinder