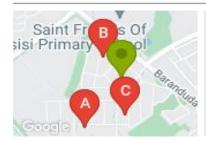

#### **COMPARABLE PROPERTIES**

These are the three properties sold within five kilometres of the property for sale in the last 18 months that the estate agent or agent's representative considers to be most comparable to the property for sale.

46 BRADBURY LANE, BARANDUDA, VIC 3691

Sale Price

\$532,390

Sale Date: 21/12/2022

Distance from Property: 437m

3 BEADSWORTH ST, BARANDUDA, VIC 3691

Sale Price

\$529,000

Sale Date: 02/02/2023

Distance from Property: 205m

14 BALDOCK ST, BARANDUDA, VIC 3691

**Sale Price** 

\*\$539,000

Sale Date: 13/06/2023

Distance from Property: 268m

#### Comparable property sales

These are the three properties sold within five kilometres of the property for sale in the last 18 months that the estate agent or agent's representative considers to be most comparable to the property for sale.

| Address of comparable property        | Price      | Date of sale |
|---------------------------------------|------------|--------------|
| 46 BRADBURY LANE, BARANDUDA, VIC 3691 | \$532,390  | 21/12/2022   |
| 3 BEADSWORTH ST, BARANDUDA, VIC 3691  | \$529,000  | 02/02/2023   |
| 14 BALDOCK ST, BARANDUDA, VIC 3691    | *\$539,000 | 13/06/2023   |