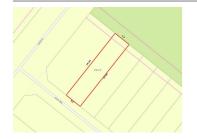

#### 5 DOKIC WAY, BARANDUDA, VIC 3691

**Indicative Selling Price** 

For the meaning of this price see consumer.vic.au/underquoting

Single Price:

\$549,000

Provided by: Tonya Smedley, One Agency Albury Wodonga

#### Property offered for sale

| Address<br>Including suburb and<br>postcode | 5 DOKIC WAY, BARANDUDA, VIC 3691 |
|---------------------------------------------|----------------------------------|
|---------------------------------------------|----------------------------------|