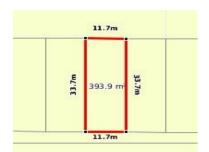

#### 5 DOKIC WAY, BARANDUDA, VIC 3691

**Indicative Selling Price** 

For the meaning of this price see consumer.vic.au/underquoting

Single Price:

\$549,000

Provided by: Tonya Smedley, One Agency Albury Wodonga

#### Property offered for sale

| Address<br>Including suburb and<br>postcode | 5 DOKIC WAY, BARANDUDA, VIC 3691 |
|---------------------------------------------|----------------------------------|
|---------------------------------------------|----------------------------------|