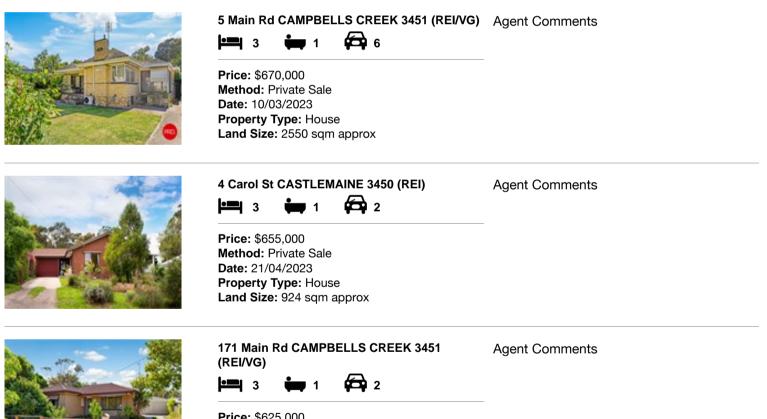

| Address of comparable property |                                  | Price     | Date of sale |
|--------------------------------|----------------------------------|-----------|--------------|
| 1                              | 5 Main Rd CAMPBELLS CREEK 3451   | \$670,000 | 10/03/2023   |
| 2                              | 4 Carol St CASTLEMAINE 3450      | \$655,000 | 21/04/2023   |
| 3                              | 171 Main Rd CAMPBELLS CREEK 3451 | \$625,000 | 10/03/2022   |

# **Comparable Properties**

Price: \$625,000 Method: Private Sale Date: 10/03/2022 Property Type: House Land Size: 752 sqm approx