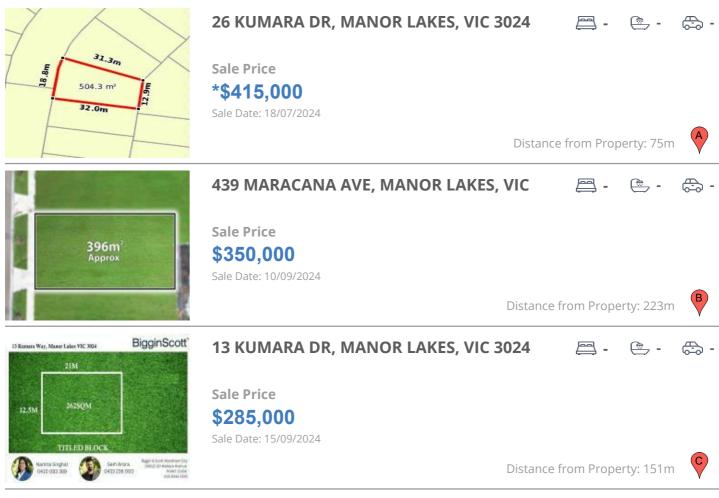

# **COMPARABLE PROPERTIES**

These are the three properties sold within two kilometres of the property for sale in the last six months that the estate agent or agents representative considers to be most comparable to the property for sale.

#### **Comparable property sales**

These are the three properties sold within two kilometres of the property for sale in the last six months that the estate agent or agents representative considers to be most comparable to the property for sale.

| Address of comparable property          | Price      | Date of sale |
|-----------------------------------------|------------|--------------|
| 26 KUMARA DR, MANOR LAKES, VIC 3024     | *\$415,000 | 18/07/2024   |
| 439 MARACANA AVE, MANOR LAKES, VIC 3024 | \$350,000  | 10/09/2024   |
| 13 KUMARA DR, MANOR LAKES, VIC 3024     | \$285,000  | 15/09/2024   |