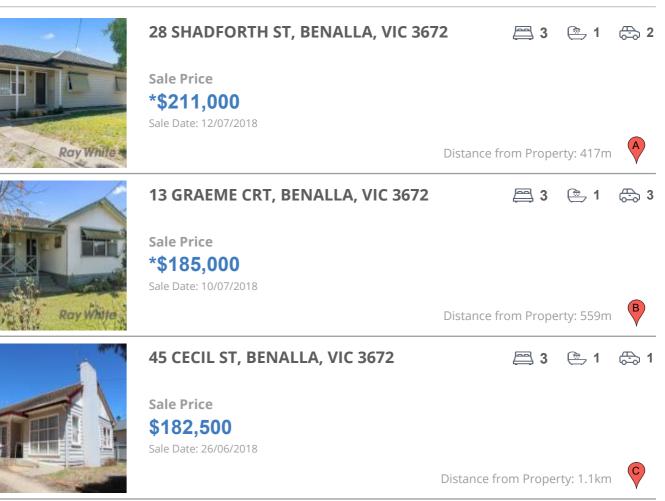

#### **COMPARABLE PROPERTIES**

These are the three properties sold within five kilometres of the property for sale in the last 18 months that the estate agent or agent's representative considers to be most comparable to the property for sale.

| Address of comparable property     | Price      | Date of sale |
|------------------------------------|------------|--------------|
| 28 SHADFORTH ST, BENALLA, VIC 3672 | *\$211,000 | 12/07/2018   |
| 13 GRAEME CRT, BENALLA, VIC 3672   | *\$185,000 | 10/07/2018   |
| 45 CECIL ST, BENALLA, VIC 3672     | \$182,500  | 26/06/2018   |
| 3 TOMKINS PDE, BENALLA, VIC 3672   | \$190,000  | 29/03/2018   |