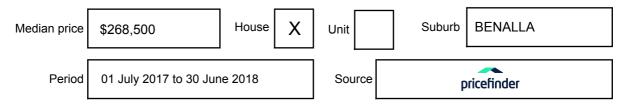

### MEDIAN SALE PRICE

#### BENALLA, VIC, 3672

Suburb Median Sale Price (House)

\$268,500

01 July 2017 to 30 June 2018

Provided by: pricefinder