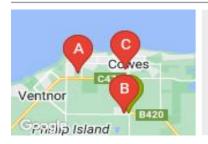

# **COMPARABLE PROPERTIES**

These are the three properties sold within five kilometres of the property for sale in the last 18 months that the estate agent or agent's representative considers to be most comparable to the property for sale.

# 1 PEMBREY LOOP, COWES, VIC 3922

Sale Price

\$450,000

Sale Date: 27/01/2022

Distance from Property: 3.4km

#### 34 VENTNOR BEACH RD, WIMBLEDON

Sale Price

\$375,000

Sale Date: 30/07/2022

Distance from Property: 241m

31 MARKET CL, COWES, VIC 3922

Sale Price

\$500.000

Sale Date: 24/11/2022

Distance from Property: 2.5km

#### Comparable property sales

These are the three properties sold within five kilometres of the property for sale in the last 18 months that the estate agent or agent's representative considers to be most comparable to the property for sale.

| Address of comparable property                   | Price     | Date of sale |
|--------------------------------------------------|-----------|--------------|
| 1 PEMBREY LOOP, COWES, VIC 3922                  | \$450,000 | 27/01/2022   |
| 34 VENTNOR BEACH RD, WIMBLEDON HEIGHTS, VIC 3922 | \$375,000 | 30/07/2022   |
| 31 MARKET CL, COWES, VIC 3922                    | \$500,000 | 24/11/2022   |