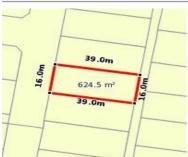

## 23 BARRIER AVENUE, DALYSTON, VIC

**Indicative Selling Price** 

For the meaning of this price see consumer.vic.au/underquoting

Single Price:

\$184.000

|           | Address |     |
|-----------|---------|-----|
| Including | suburb  | and |

23 BARRIER AVENUE, DALYSTON, VIC 3992