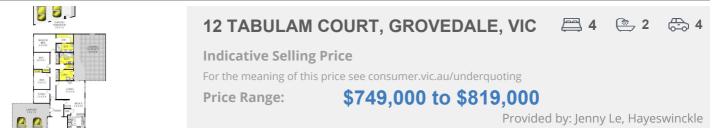

#### Property offered for sale

Address Including suburb and postcode

12 TABULAM COURT, GROVEDALE, VIC 3216

#### Indicative selling price

For the meaning of this price see consumer.vic.gov.au/underquoting

Price Range:

\$749,000 to \$819,000