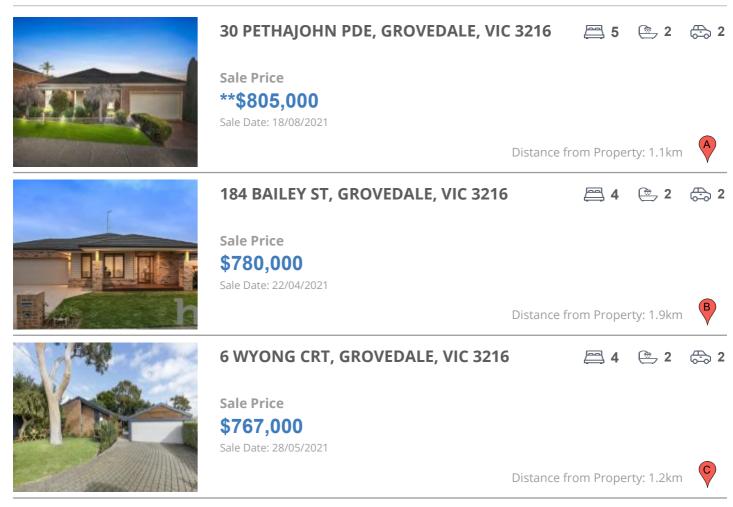

#### **Comparable property sales**

These are the three properties sold within five kilometres of the property for sale in the last 18 months that the estate agent or agent's representative considers to be most comparable to the property for sale.

| Address of comparable property        | Price       | Date of sale |
|---------------------------------------|-------------|--------------|
| 30 PETHAJOHN PDE, GROVEDALE, VIC 3216 | **\$805,000 | 18/08/2021   |
| 184 BAILEY ST, GROVEDALE, VIC 3216    | \$780,000   | 22/04/2021   |
| 6 WYONG CRT, GROVEDALE, VIC 3216      | \$767,000   | 28/05/2021   |