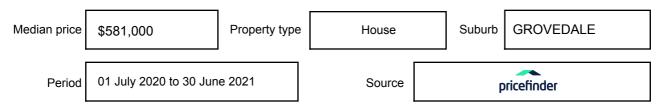

## **GROVEDALE**, VIC, 3216

Suburb Median Sale Price (House)

\$581,000

01 July 2020 to 30 June 2021

Provided by: pricefinder