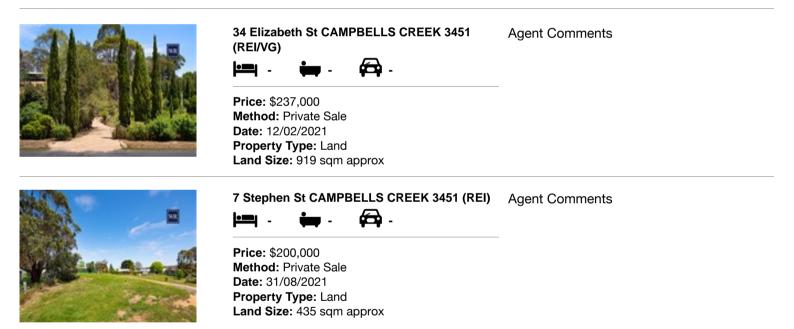

| Ad | dress of comparable property         | Price     | Date of sale |
|----|--------------------------------------|-----------|--------------|
| 1  | 34 Elizabeth St CAMPBELLS CREEK 3451 | \$237,000 | 12/02/2021   |
| 2  | 7 Stephen St CAMPBELLS CREEK 3451    | \$200,000 | 31/08/2021   |
| 3  |                                      |           |              |