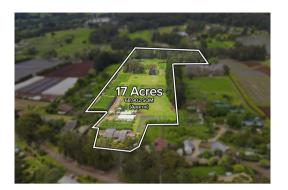

#### Property offered for sale

Address Including suburb and postcode

15 Henderson Hill Road, Silvan Vic 3795

This Statement of Information was prepared on:

28/11/2024 10:14

Property Type: House Land Size: 68890 sqm approx Agent Comments Indicative Selling Price \$2,250,000 - \$2,300,000 Median House Price 28/11/2023 - 27/11/2024: \$1,093,500