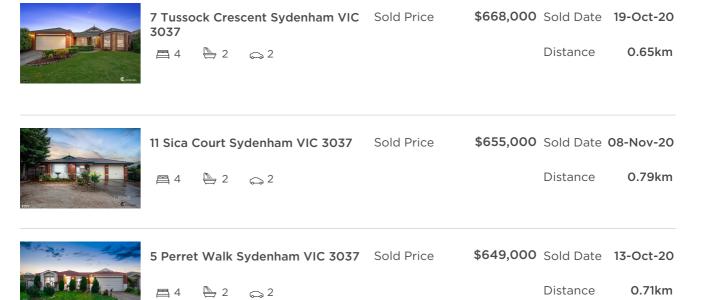

### Comparable property sales (\*Delete A or B below as applicable)

**A\*** These are the three properties sold within two kilometres of the property for sale in the last 6 months that the estate agent or agent's representative considers to be most comparable to the property for sale.

| Address of comparable property       | Price     | Date of sale |
|--------------------------------------|-----------|--------------|
| 7 Tussock Crescent Sydenham VIC 3037 | \$668,000 | 19-Oct-20    |
| 11 Sica Court Sydenham VIC 3037      | \$655,000 | 08-Nov-20    |
| 5 Perret Walk Sydenham VIC 3037      | \$649,000 | 13-Oct-20    |