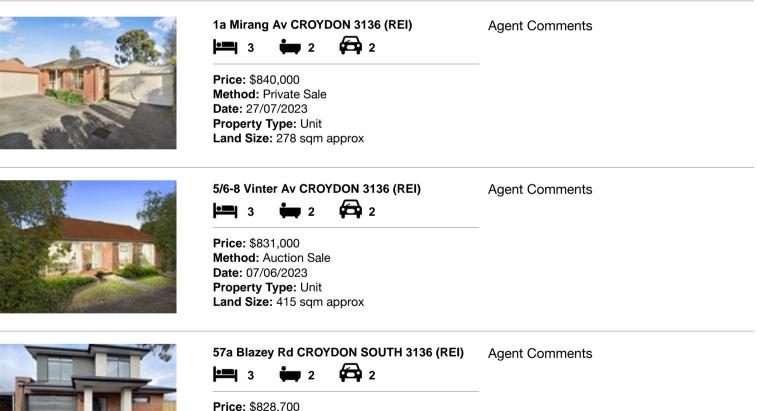

| Add | dress of comparable property     | Price     | Date of sale |
|-----|----------------------------------|-----------|--------------|
| 1   | 1a Mirang Av CROYDON 3136        | \$840,000 | 27/07/2023   |
| 2   | 5/6-8 Vinter Av CROYDON 3136     | \$831,000 | 07/06/2023   |
| 3   | 57a Blazey Rd CROYDON SOUTH 3136 | \$828,700 | 11/08/2023   |

# **Comparable Properties**

Price: \$828,700 Method: Private Sale Date: 11/08/2023 Property Type: Townhouse (Single) Land Size: 320 sqm approx

Account - Professionals Croydon | P: 03 9725 0000 | F: 03 9725 7354