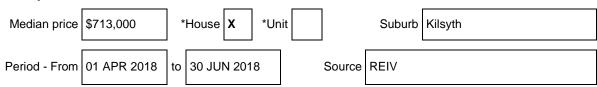

# Statement of Information Single residential property located in the Melbourne metropolitan area

# Sections 47AF of the Estate Agents Act 1980

## Property offered for sale

Address 1 Dyffryn Court, Kilsyth, Vic, 3137

#### Indicative selling price

For the meaning of this price see consumer.vic.gov.au/underquoting

Price Range \$690,000 - \$759,000

#### Median sale price



### **Comparable property sales**

These are the three properties sold within two kilometres of the property for sale in the last six months that the estate agent or agent's representative considers to be most comparable to the property for sale.

| Address of comparable property         | Price     | Date of sale |
|----------------------------------------|-----------|--------------|
| 18 KILSYTH AVENUE, KILSYTH, VIC, 3137  | \$735,000 | 27 APR 2018  |
| 5 DENNIS COURT, MOOROOLBARK, VIC, 3138 | \$741,000 | 16 MAR 2018  |
| 19 BELINDA CLOSE, KILSYTH, VIC, 3137   | \$765,000 | 20 APR 2018  |

#### OR

The estate agent or agent's representative reasonably believes that fewer than three comparable properties were sold within two kilometres of the property for sale in the last six months.

T