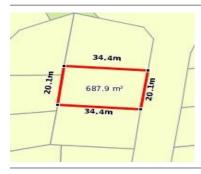

# 19 BELKAN COURT, ST ALBANS PARK, 🔑 4 🕒 2 😂 4

**Indicative Selling Price** 

For the meaning of this price see consumer.vic.au/underquoting

Price Range:

\$595,000 to \$649,000

Provided by: Tiffany Simpson, Hayeswinckle

## Property offered for sale

Address Including suburb and postcode

19 BELKAN COURT, ST ALBANS PARK, VIC 3219