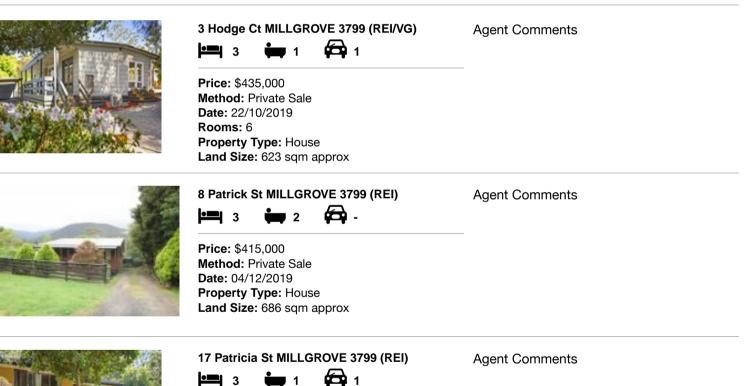

| Ade | dress of comparable property  | Price     | Date of sale |
|-----|-------------------------------|-----------|--------------|
| 1   | 3 Hodge Ct MILLGROVE 3799     | \$435,000 | 22/10/2019   |
| 2   | 8 Patrick St MILLGROVE 3799   | \$415,000 | 04/12/2019   |
| 3   | 17 Patricia St MILLGROVE 3799 | \$415,000 | 15/10/2019   |

# **Comparable Properties**

Price: \$415,000 Method: Private Sale Date: 15/10/2019 Rooms: 7

Property Type: House

Account - Bell RE Yarra Junction | P: 03 5967 1277 | F: 03 5967 1807

The information contained herein is to be used as a guide only. Although every care has been taken in the preparation of the information, we stress that particulars herein are for information only and do not constitute representations by the Owners or Agent. Sales data is provided as a guide to market activity, and we do not necessarily claim to have acted as the selling agent in these transactions.