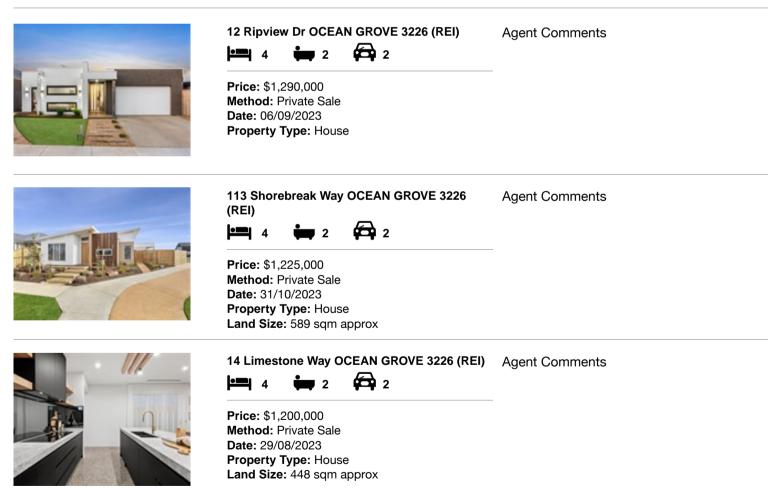

## Comparable property sales (\*Delete A or B below as applicable)

A\* These are the three properties sold within two kilometres of the property for sale in the last six months that the estate agent or agent's representative considers to be most comparable to the property for sale.

| Ad | dress of comparable property        | Price       | Date of sale |
|----|-------------------------------------|-------------|--------------|
| 1  | 12 Ripview Dr OCEAN GROVE 3226      | \$1,290,000 | 06/09/2023   |
| 2  | 113 Shorebreak Way OCEAN GROVE 3226 | \$1,225,000 | 31/10/2023   |
| 3  | 14 Limestone Way OCEAN GROVE 3226   | \$1,200,000 | 29/08/2023   |