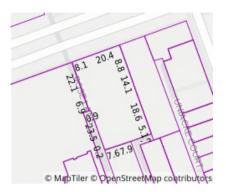

#### Property offered for sale

Address Including suburb and postcode

2901/38 Rose Lane, Melbourne Vic 3000