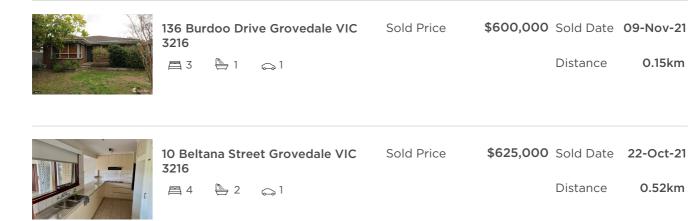

#### Comparable property sales (\*Delete A or B below as applicable)

**A\*** These are the three properties sold within five kilometres of the property for sale in the last 18 months that the estate agent or agent's representative considers to be most comparable to the property for sale.

| Address of comparable property       | Price     | Date of sale |  |
|--------------------------------------|-----------|--------------|--|
| 136 Burdoo Drive Grovedale VIC 3216  | \$600,000 | 09-Nov-21    |  |
| 10 Beltana Street Grovedale VIC 3216 | \$625,000 | 22-Oct-21    |  |
| 1 Mayrah Court Grovedale VIC 3216    | \$590,000 | 06-Oct-21    |  |