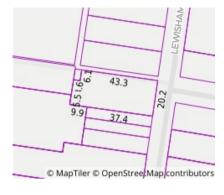

### Property offered for sale

| 1/21 Lewisham Road, Windsor Vic 3181 |
|--------------------------------------|
|                                      |
|                                      |
|                                      |
|                                      |