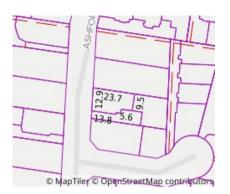

### Property offered for sale

Address Including suburb and postcode

1/20 Ashford Street, Templestowe Lower Vic 3107

This Statement of Information was prepared on:

05/10/2020 18:25

**Property Type:** Townhouse **Land Size:** 274.83 sqm approx Agent Comments Indicative Selling Price \$800,000 - \$880,000 Median Unit Price Year ending June 2020: \$854,000