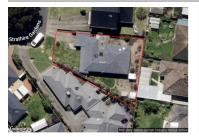

## 16 STRATHIRE GARDENS, HAMLYN

**Indicative Selling Price** 

For the meaning of this price see consumer.vic.au/underquoting

**Price Range:** 

\$700,000 to \$750,000

Provided by: Carl Hammond, McGrath Geelong | Newtown

### Property offered for sale

Address Including suburb and postcode

16 STRATHIRE GARDENS, HAMLYN HEIGHTS, VIC 3215