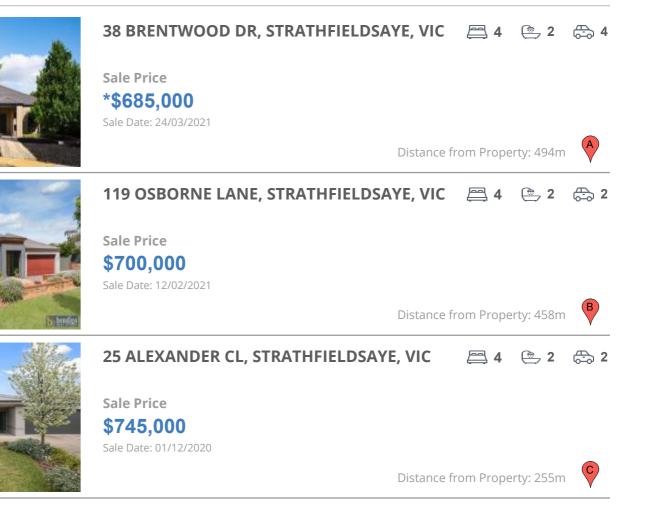

## **COMPARABLE PROPERTIES**

These are the three properties sold within five kilometres of the property for sale in the last 18 months that the estate agent or agent's representative considers to be most comparable to the property for sale.

#### **Comparable property sales**

These are the three properties sold within five kilometres of the property for sale in the last 18 months that the estate agent or agent's representative considers to be most comparable to the property for sale.

| Address of comparable property              | Price      | Date of sale |
|---------------------------------------------|------------|--------------|
| 38 BRENTWOOD DR, STRATHFIELDSAYE, VIC 3551  | *\$685,000 | 24/03/2021   |
| 119 OSBORNE LANE, STRATHFIELDSAYE, VIC 3551 | \$700,000  | 12/02/2021   |
| 25 ALEXANDER CL, STRATHFIELDSAYE, VIC 3551  | \$745,000  | 01/12/2020   |