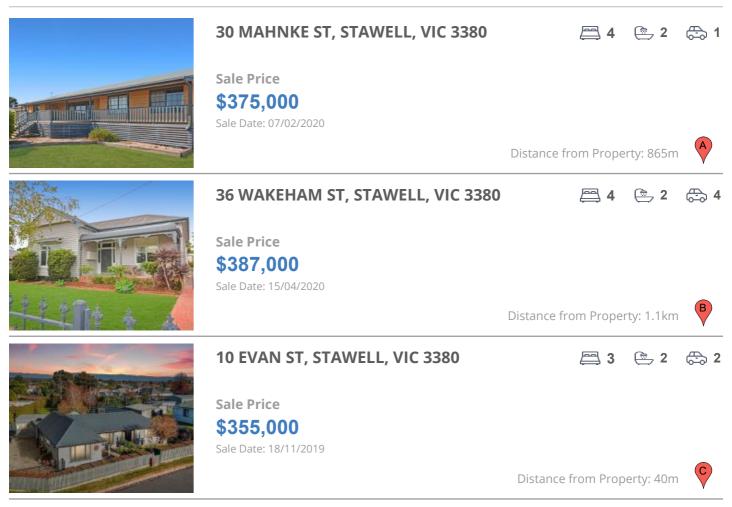

## **COMPARABLE PROPERTIES**

These are the three properties sold within five kilometres of the property for sale in the last 18 months that the estate agent or agent's representative considers to be most comparable to the property for sale.

#### **Comparable property sales**

These are the three properties sold within five kilometres of the property for sale in the last 18 months that the estate agent or agent's representative considers to be most comparable to the property for sale.

| Address of comparable property   | Price     | Date of sale |
|----------------------------------|-----------|--------------|
| 30 MAHNKE ST, STAWELL, VIC 3380  | \$375,000 | 07/02/2020   |
| 36 WAKEHAM ST, STAWELL, VIC 3380 | \$387,000 | 15/04/2020   |
| 10 EVAN ST, STAWELL, VIC 3380    | \$355,000 | 18/11/2019   |