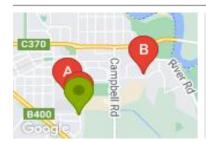

# **COMPARABLE PROPERTIES**

These are the three properties sold within five kilometres of the property for sale in the last 18 months that the estate agent or agent's representative considers to be most comparable to the property for sale.

# 11 TOMS DR, COBRAM, VIC 3644

Sale Price

\*\$390,000

Sale Date: 18/09/2023

Distance from Property: 326m

# 41 APRICOT CCT, COBRAM, VIC 3644

Sale Price

\$420,000

Sale Date: 19/06/2023

Distance from Property: 1.1km

# 2 HOVELL CRT, COBRAM, VIC 3644

Sale Price

\$425,000

Sale Date: 07/06/2023

Distance from Property: 80m

#### Comparable property sales

These are the three properties sold within five kilometres of the property for sale in the last 18 months that the estate agent or agent's representative considers to be most comparable to the property for sale.

| Address of comparable property   | Price      | Date of sale |
|----------------------------------|------------|--------------|
| 11 TOMS DR, COBRAM, VIC 3644     | *\$390,000 | 18/09/2023   |
| 41 APRICOT CCT, COBRAM, VIC 3644 | \$420,000  | 19/06/2023   |
| 2 HOVELL CRT, COBRAM, VIC 3644   | \$425,000  | 07/06/2023   |