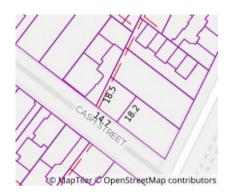

## Section 47AF of the Estate Agents Act 1980

| Property offered               | d for sale             |             |                                           |            |          |                |            |
|--------------------------------|------------------------|-------------|-------------------------------------------|------------|----------|----------------|------------|
| Including suburk               | dress 2A Caso and code | sh St       | reet, Kingsbury Vio                       | 3083       |          |                |            |
| Indicative sellin              | g price                |             |                                           |            |          |                |            |
| For the meaning o              | f this price se        | e cor       | nsumer.vic.gov.au                         | underquot/ | ting     |                |            |
| Range between                  | \$600,000              | & \$650,000 |                                           |            |          |                |            |
| Median sale pri                | ce                     | _           |                                           |            |          |                |            |
| Median price \$                | 785,000                | Pı          | roperty Type Hou                          | se         | Su       | burb Kingsbury |            |
| Period - From 0                | 1/04/2022              | to          | 31/03/2023                                | So         | urceRE   | IV             |            |
| Comparable pro                 | perty sales            | (*De        | elete A or B belo                         | ow as app  | olicable | )              |            |
|                                | nat the estate         |             | es sold within two<br>t or agent's repres |            |          |                |            |
| Address of comparable property |                        |             |                                           |            | Price    | Date of sale   |            |
| 1 2/45 Dunne St KINGSBURY 3083 |                        |             |                                           |            |          | \$611,000      | 22/04/2023 |
| 2                              |                        |             |                                           |            |          |                |            |
| 1                              |                        |             |                                           |            |          |                | 1          |