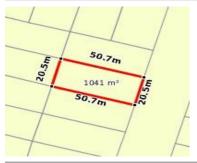

TY PLUS REAL ESTATE AGENTS



#### STATEMENT OF INFORMATION

Section 47AF of the Estate Agents Act 1980



# GIFFARD STREET, NEWBRIDGE, VIC 3551 🕮 - 🕒 -

#### **Indicative Selling Price**

For the meaning of this price see consumer.vic.au/underquoting

Single Price: \$120,000.

#### **MEDIAN SALE PRICE**



# **NEWBRIDGE, VIC, 3551**

**Suburb Median Sale Price (Vacant Land)** 

\$93,500

01 April 2022 to 31 March 2023

Provided by: **pricefinder** 

## **COMPARABLE PROPERTIES**

The estate agent or agent's representative reasonably believes that fewer than three comparable properties were sold within five kilometres of the property for sale in the last 18 months.



# MARKET MARKET ST, NEWBRIDGE, VIC 3551







Sale Price

\$85,000

Sale Date: 07/12/2022

Distance from Property: 223m





#### NELSON NELSON ST, NEWBRIDGE, VIC 3551







**Sale Price** 

\$67,500

Sale Date: 17/03/2023

Distance from Property: 347m



## Statement of Information

# Single residential property located outside the Melbourne metropolitan area

#### Sections 47AF of the Estate Agents Act 1980

**Instructions**: The instructions in this box do not form part of this Statement of Information and are not required to be included in the completed Statement of Information for the property being offered for sale.

The Director of Consumer Affairs Victoria has approved this form of the Statement of Information for section 47AF of the *Estate Agents Act 1980*.

The estate agent or agent's representative engaged to sell the property is required to prepare this Statement of Information. It must be used w