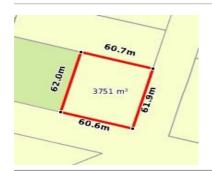

# STATEMENT OF INFORMATION

GIFFARD STREET, NEWBRIDGE, VIC 3551
PREPARED BY PROPERTY PLUS REAL ESTATE AGENTS



#### STATEMENT OF INFORMATION

Section 47AF of the Estate Agents Act 1980



# GIFFARD STREET, NEWBRIDGE, VIC 3551 🕮 - 🕒 -

#### **Indicative Selling Price**

For the meaning of this price see consumer.vic.au/underquoting

Single Price: \$120,000.

#### **MEDIAN SALE PRICE**



# **NEWBRIDGE, VIC, 3551**

**Suburb Median Sale Price (Vacant Land)** 

\$93,500

01 April 2022 to 31 March 2023

Provided by: **pricefinder** 

## **COMPARABLE PROPERTIES**

The estate agent or agent's representative reasonably believes that fewer than three comparable properties were sold within five kilometres of the property for sale in the last 18 months.



# MARKET MARKET ST, NEWBRIDGE, VIC 3551







Sale Price

\$85,000

Sale Date: 07/12/2022

Distance from Property: 223m





#### NELSON NELSON ST, NEWBRIDGE, VIC 3551







**Sale Price** 

\$67,500

Sale Date: 17/03/2023

Distance from Property: 347m



## Statement of Information

# Single residential property located outside the Melbourne metropolitan area

#### Sections 47AF of the Estate Agents Act 1980

**Instructions**: The instructions in this box do not form part of this Statement of Information and are not required to be included in the completed Statement of Information for the property being offered for sale.

The Director of Consumer Affairs Victoria has approved this form of the Statement of Information for section 47AF of the *Estate Agents Act 1980*.

The estate agent