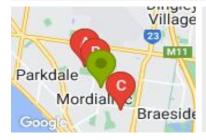

### **COMPARABLE PROPERTIES**

These are the three properties sold within two kilometres of the property for sale in the last six months that the estate agent or agent's representative considers to be most comparable to the property for sale.

#### **Comparable property sales**

These are the three properties sold within two kilometres of the property for sale in the last six months that the estate agent or agent's representative considers to be most comparable to the property for sale.

| Address of comparable property           | Price        | Date of sale |
|------------------------------------------|--------------|--------------|
| 9 BRISBANE TCE, PARKDALE, VIC 3195       | *\$1,150,000 | 28/07/2024   |
| 94 WARREN RD, MORDIALLOC, VIC 3195       | \$1,165,000  | 20/04/2024   |
| 19 BLACK KNIGHT ST, MORDIALLOC, VIC 3195 | *\$1,380,000 | 10/08/2024   |