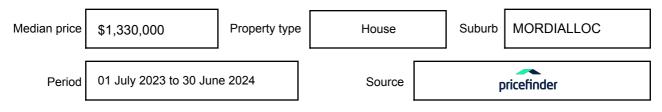

**MEDIAN SALE PRICE** 

### MORDIALLOC, VIC, 3195

Suburb Median Sale Price (House)

\$1,330,000

01 July 2023 to 30 June 2024

Provided by: pricefinder

### Median sale price