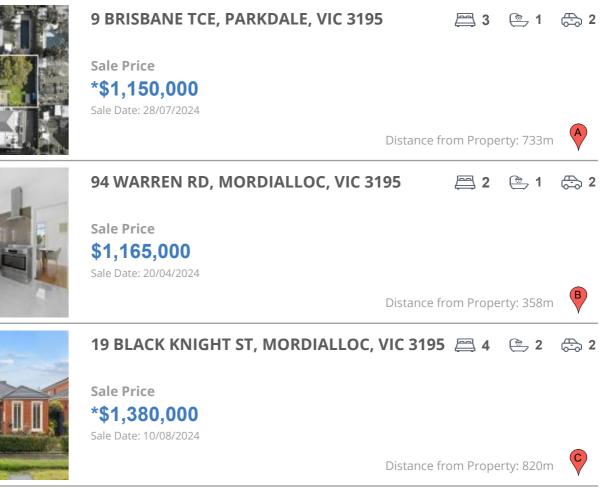

### **COMPARABLE PROPERTIES**

These are the three properties sold within two kilometres of the property for sale in the last six months that the estate agent or agent's representative considers to be most comparable to the property for sale.

#### **Comparable property sales**

These are the three properties sold within two kilometres of the property for sale in the last six months that the estate agent or agent's representative considers to be most comparable to the property for sale.

| Address of comparable property           | Price        | Date of sale |
|------------------------------------------|--------------|--------------|
| 9 BRISBANE TCE, PARKDALE, VIC 3195       | *\$1,150,000 | 28/07/2024   |
| 94 WARREN RD, MORDIALLOC, VIC 3195       | \$1,165,000  | 20/04/2024   |
| 19 BLACK KNIGHT ST, MORDIALLOC, VIC 3195 | *\$1,380,000 | 10/08/2024   |