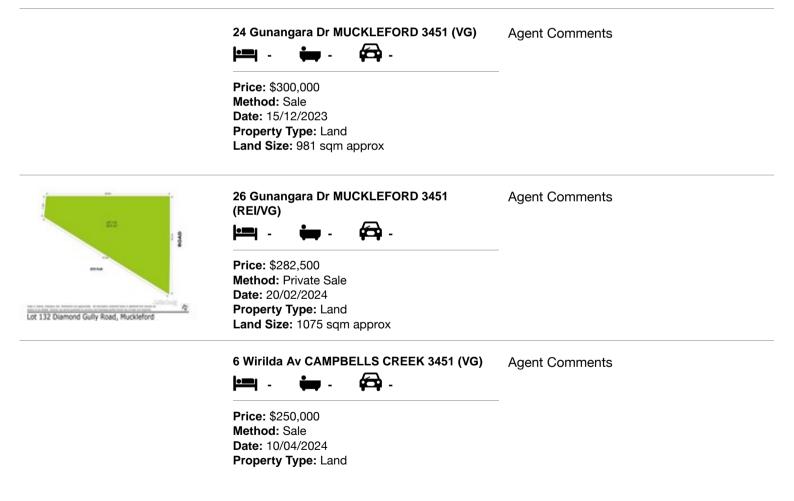

| Ad | dress of comparable property      | Price     | Date of sale |
|----|-----------------------------------|-----------|--------------|
| 1  | 24 Gunangara Dr MUCKLEFORD 3451   | \$300,000 | 15/12/2023   |
| 2  | 26 Gunangara Dr MUCKLEFORD 3451   | \$282,500 | 20/02/2024   |
| 3  | 6 Wirilda Av CAMPBELLS CREEK 3451 | \$250,000 | 10/04/2024   |