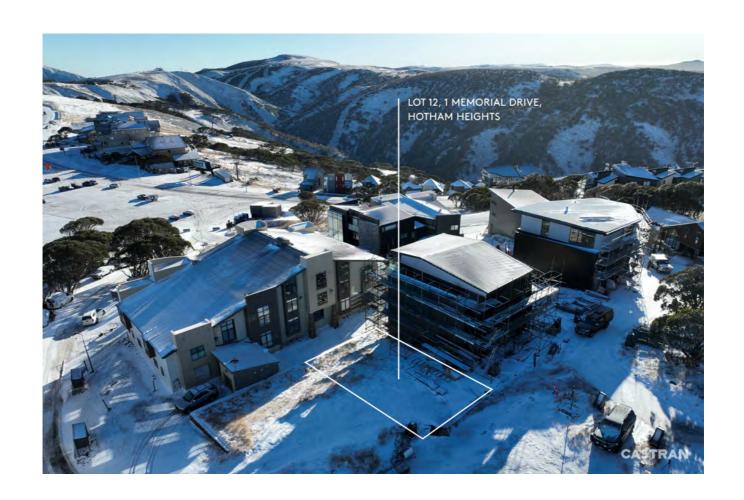

#### Property offered for sale

Address Including suburb and postcode

1 MEMORIAL DRIVE, HOTHAM HEIGHTS, VIC 3741