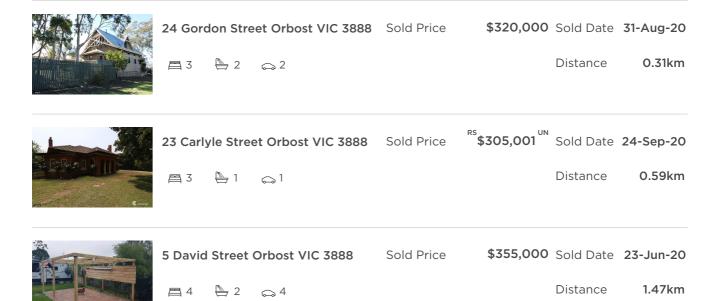

| Address of comparable property    | Price     | Date of sale |
|-----------------------------------|-----------|--------------|
| 24 Gordon Street Orbost VIC 3888  | \$320,000 | 31-Aug-20    |
| 23 Carlyle Street Orbost VIC 3888 | \$305,001 | 24-Sep-20    |
| 5 David Street Orbost VIC 3888    | \$355,000 | 23-Jun-20    |