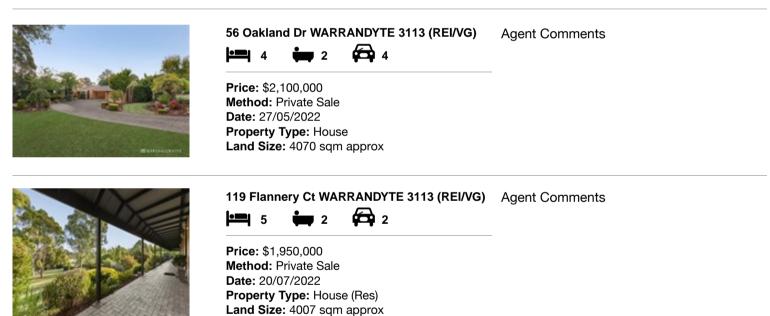

| Ad | dress of comparable property    | Price       | Date of sale |
|----|---------------------------------|-------------|--------------|
| 1  | 56 Oakland Dr WARRANDYTE 3113   | \$2,100,000 | 27/05/2022   |
| 2  | 119 Flannery Ct WARRANDYTE 3113 | \$1,950,000 | 20/07/2022   |
| 3  |                                 |             |              |