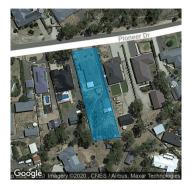

05/08/2020 19:00

60 Pioneer Drive, Maiden Gully Vic 3551

Property Type: House (Previously Occupied - Detached) Land Size: 2000 sqm approx Agent Comments Indicative Selling Price \$619,000 Median House Price June quarter 2020: \$630,000