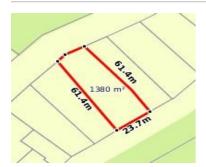

# 105 CHUM STREET, GOLDEN SQUARE,

**Indicative Selling Price** 

For the meaning of this price see consumer.vic.au/underquoting

**Price Range:** 

\$590,000 to \$640,000

Provided by: PRD Real Estate Bendigo, PRD Nationwide Bendigo

# Property offered for sale

Address Including suburb and postcode

105 CHUM STREET, GOLDEN SQUARE, VIC 3555