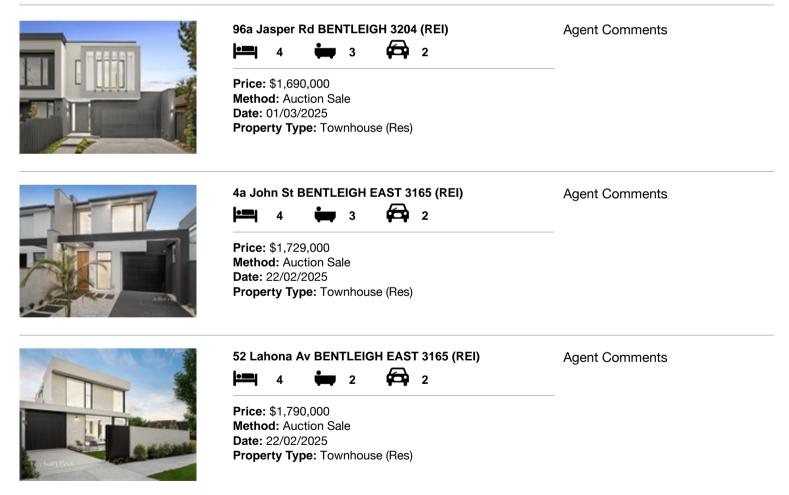

## Comparable property sales (\*Delete A or B below as applicable)

A\* These are the three properties sold within two kilometres of the property for sale in the last six months that the estate agent or agent's representative considers to be most comparable to the property for sale.

| Ado | dress of comparable property     | Price       | Date of sale |
|-----|----------------------------------|-------------|--------------|
| 1   | 96a Jasper Rd BENTLEIGH 3204     | \$1,690,000 | 01/03/2025   |
| 2   | 4a John St BENTLEIGH EAST 3165   | \$1,729,000 | 22/02/2025   |
| 3   | 52 Lahona Av BENTLEIGH EAST 3165 | \$1,790,000 | 22/02/2025   |