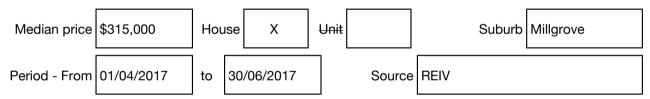

#### Median sale price

Indicative Selling Price \$160,000 Median House Price June quarter 2017: \$315,000