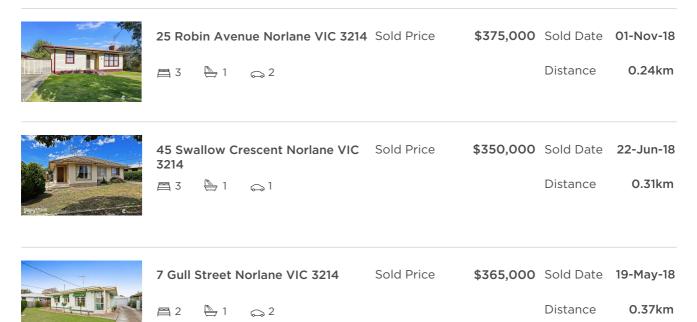

## **Comparable Property Sales**

These are the 3 properties sold within 5 kilometres of the property for sale in the last 18 months that the estate agent or agent's representative considers to be most comparable to the property for sale.

RS = Recent sale UN = Undisclosed Sale

**DISCLAIMER** Whilst all reasonable effort is made to ensure the information in this publication is current, CoreLogic does not warrant the accuracy or completeness of the data and information contained in this publication and to the full extent not prohibited by law excludes all for any loss or damage arising in connection with the data and information contained in this publication.