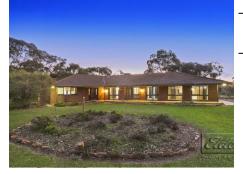

| Longlea                | 1809 McIvor Highway                      | 3 BED 2 BATH 6 CAR |
|------------------------|------------------------------------------|--------------------|
| METHOD<br>TYPE<br>LAND | Private<br>Farm: Hobby<br>8.02Ha approx. |                    |