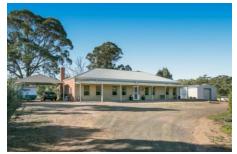

| Longlea 3 | 324 Bowles Road | 3 BED | 2 BATH | 2 CAR |
|-----------|-----------------|-------|--------|-------|
| METHOD    | Driverte        |       |        |       |

METHODPrivateTYPEHouseLAND8.49Ha approx.