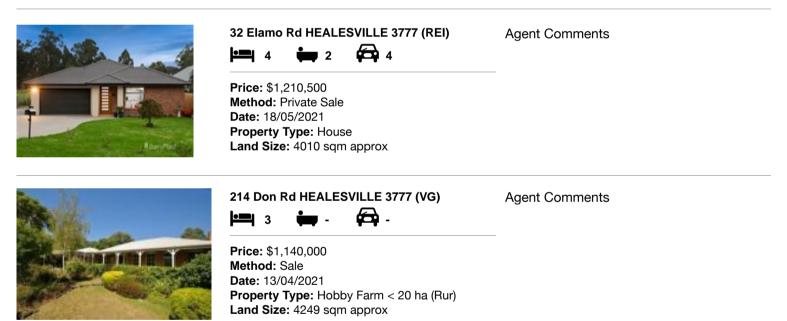

#### Comparable property sales (\*Delete A or B below as applicable)

A\* These are the three properties sold within two kilometres of the property for sale in the last sixmonths that the estate agent or agent's representative considers to be most comparable to the property for sale.

| Ad | dress of comparable property | Price       | Date of sale |
|----|------------------------------|-------------|--------------|
| 1  | 32 Elamo Rd HEALESVILLE 3777 | \$1,210,500 | 18/05/2021   |
| 2  | 214 Don Rd HEALESVILLE 3777  | \$1,140,000 | 13/04/2021   |
| 3  |                              |             |              |