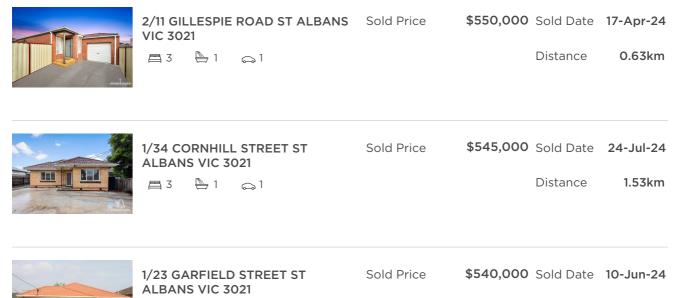

#### Comparable property sales (\*Delete A or B below as applicable)

01 Sep 2023

**A\*** These are the three properties sold within two kilometres of the property for sale in the last 6 months that the estate agent or agent's representative considers to be most comparable to the property for sale.

| Address of comparable property          | Price     | Date of sale |
|-----------------------------------------|-----------|--------------|
| 2/11 GILLESPIE ROAD ST ALBANS VIC 3021  | \$550,000 | 17-Apr-24    |
| 1/34 CORNHILL STREET ST ALBANS VIC 3021 | \$545,000 | 24-Jul-24    |
| 1/23 GARFIELD STREET ST ALBANS VIC 3021 | \$540,000 | 10-Jun-24    |