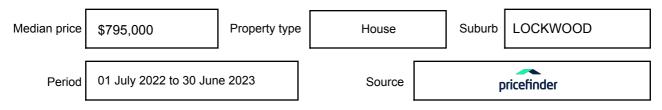

may be expressed as a single price, or as a price range with the difference between the upper and lower amounts not more than 10% of the lower amount.

This Statement of Information must be provided to a prospective buyer within two business days of a request and displayed at any open for inspection for the property for sale.

It is recommended that the address of the property being offered for sale be checked at

services.land.vic.gov.au/landchannel/content/addressSearch before being entered in this Statement of Information.

#### Property offered for sale

Address Including suburb and postcode

4 TARAH LANE, LOCKWOOD, VIC 3551

#### Indicative selling price

For the meaning of this price see consumer.vic.gov.au/underquoting

Price Range:

\$780,000 to \$820,000

#### Median sale price



#### **Comparable property sales**

The estate agent or agent's representative reasonably believes that fewer than three comparable properties were sold within five kilometres of the property for sale in the last 18 months.

This Statement of Information was prepared on: