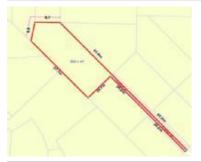

# 1 CUFF N COLLAR LANE, DINNER PLAIN, 🕮 2 🕒 1 🚓 1

**Indicative Selling Price** 

For the meaning of this price see consumer.vic.au/underquoting

Single Price:

\$295,000

### Property offered for sale

|           | Address    |
|-----------|------------|
| Including | suburb and |
|           | postcode   |

1 CUFF N COLLAR LANE, DINNER PLAIN, VIC 3898