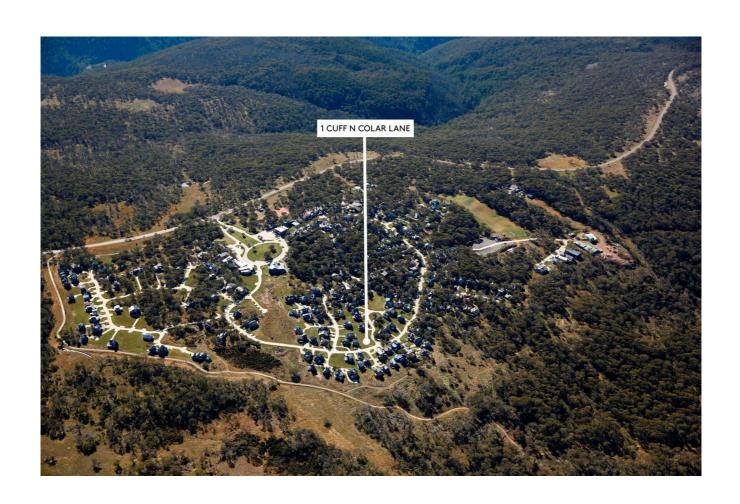

# 1 CUFF N COLLAR LANE, DINNER PLAIN, 🕮 2 🕒 1 🚓 1

**Indicative Selling Price** 

For the meaning of this price see consumer.vic.au/underquoting

Single Price:

\$295,000

### Property offered for sale

|           | Address    |
|-----------|------------|
| Including | suburb and |
|           | postcode   |

1 CUFF N COLLAR LANE, DINNER PLAIN, VIC 3898