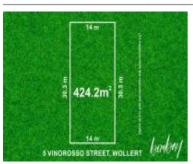

33 SKYWAY AVE, WOLLERT, VIC 3750

Sale Price

\*\$460,000

Sale Date: 30/05/2023

Distance from Property: 611m

5 VINOROSSO ST, WOLLERT, VIC 3750

**Sale Price** 

\$441,000

Sale Date: 27/03/2023

Distance from Property: 126m

22 AMARETTO ST, WOLLERT, VIC 3750

**Sale Price** 

\$475,000

Sale Date: 06/03/2023

Distance from Property: 1.9km