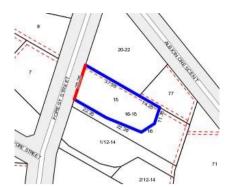

#### Property offered for sale

| Address              | 18 Forest Street, Greensborough Vic 3088 |
|----------------------|------------------------------------------|
| Including suburb and |                                          |
| postcode             |                                          |
|                      |                                          |
|                      |                                          |