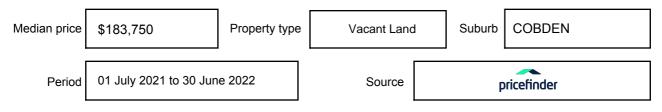

opolitan area is published on the Consumer Affairs Victoria website at consumer.vic.gov.au/underquoting. The indicative selling price in this Statement of Information may be expressed as a single price, or as a price range with the difference between the upper and lower amounts not more than 10% of the lower amount. This Statement of Information must be provided to a prospective buyer within two business days of a request and displayed at any open for inspection for the property for sale.

### Property offered for sale

Address Including suburb and

COBDEN, VIC 3266, Mills Road. (CURRENTLY PART OF 1201 COBDEN CAMPERDOWN RD COBDEN)

### Indicative selling price

For the meaning of this price see consumer.vic.gov.au/underquoting

Price Range:

\$230,000 to \$260,000

#### Median sale price



#### **Comparable property sales**

These are the three properties sold within five kilometres of the property for sale in the last 18 months that the estate agent or agent's representative considers to be most comparable to the property for sale.

| Address of comparable property              | Price     | Date of sale |
|---------------------------------------------|-----------|--------------|
| BLANDFORD BLANDFORD ST, COBDEN, VIC 3266    | \$210,000 | 29/07/2021   |
| LOT 1 43 MILLS ROAD , COBDEN, VIC 3266      | \$192,000 | 10/09/2021   |
| 1205 CAMPERDOWN-COBDEN RD, COBDEN, VIC 3266 | \$182,500 | 04/02/2022   |

This Statement of Information was prepared

12/08/2022