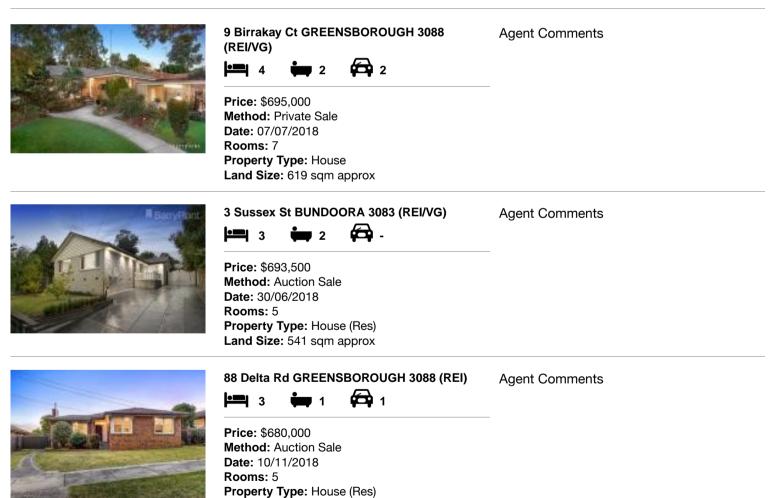

| Address of comparable property |                                  | Price     | Date of sale |
|--------------------------------|----------------------------------|-----------|--------------|
| 1                              | 9 Birrakay Ct GREENSBOROUGH 3088 | \$695,000 | 07/07/2018   |
| 2                              | 3 Sussex St BUNDOORA 3083        | \$693,500 | 30/06/2018   |
| 3                              | 88 Delta Rd GREENSBOROUGH 3088   | \$680,000 | 10/11/2018   |

## **Comparable Properties**

Account - Darren Jones | P: 9432 2544 | F: 9432 2537

propertydata

Land Size: 630 sqm approx

Generated: 12/11/2018 20:13