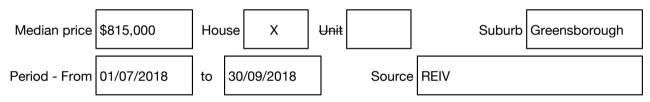

#### Median sale price

Rooms: Property Type: House (Res) Land Size: 618.575 sqm approx Agent Comments Indicative Selling Price \$689,000 Median House Price September quarter 2018: \$815,000